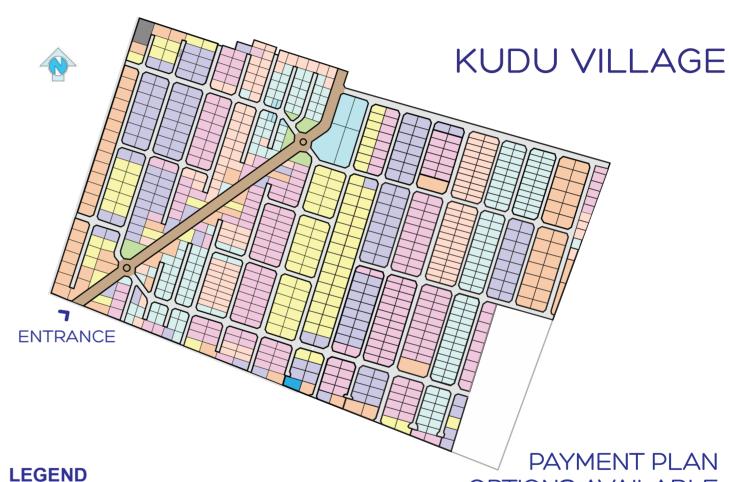

## RESIDENTIAL PLOTS FOR SALE

Range of plot sizes to suit your needs and your budget (400 to 900 sq. metres)

- · Perimeter Fenced
- · Driveway Culverts
- · Initial Gravelled Road
- **Electrical Reticulation**
- · Water Reticulation
- · Sewer Reticulation

400m<sup>2</sup> Residential Plot 500m<sup>2</sup> Residential Plot 600m<sup>2</sup> Residential Plot 700m<sup>2</sup> Residential Plot 800m<sup>2</sup> Residential Plot 900m<sup>2</sup> Residential Plot Commercial Church/ Pre-School Primary School Sewer

Water

**OPTIONS AVAILABLE** 

Deposits from K18,000 Monthly Installments from K4,500